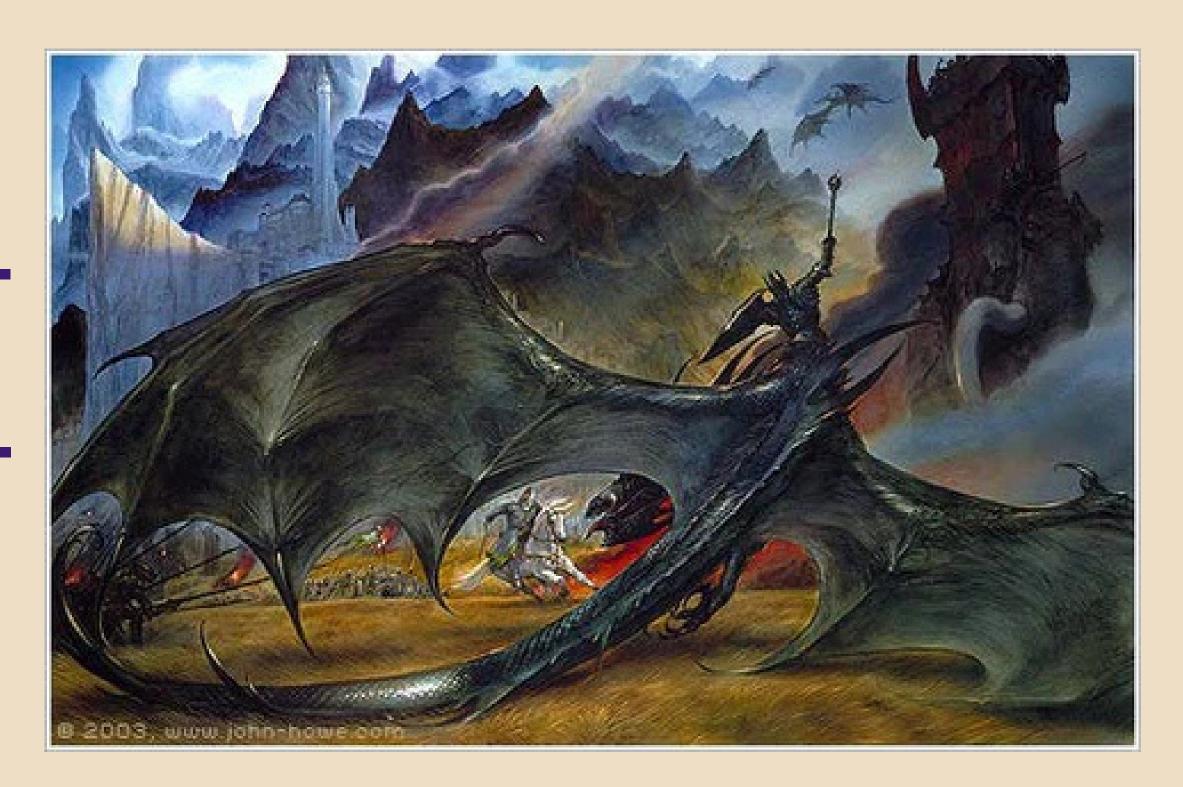

IONS: 30 BY 24 INCHES- RECTANGLE SHAPE



24 PIECES - DIMENSIONS: 2 BY 3 FEET-





**P**7

500 PIECES -DIMENSIONS: 15 BY 21.25 INCHES-RECTANGLE **SHAPE** 







#### 1000 PIECES - DIMENSIONS: 48.9 BY 67.6 CM- RECTANGLE SHAPE



# 7 1000 PIECES - DIMENSIONS: 24 BY 30 INCHES- RECTANGLE SHAPE



#### 

1000 PIECES-OIMENSIONS: 26 S/8 BY 19 1/4 INCHES-RECTANGLE SHAPE



#### P11

1000 PIECES-DIMENSIONS: 19.7 BY 26.8 INCHES-RECTANGLE SHAPE



#### Piz

1000 PIECES-

**DIMENSIONS:** 

27 BY 20

INCHES-

RECTANGLE

**SHAPE** 



#### **P**13

1000 PIECESDIMENSIONS:
24 BY 30
INCHESRECTANGLE

SHAPE



**P14** 

#### 1000 PIECES- DIMENSIONS: 24 By 30 INCHES- RECTANGLE SHAPE



1000 PIECES- DIMENSIONS: 20 BY 28 INCHES- RECTANGLE **SHAPE** 



### 

1000 PIECESOIMENSIONS:
68 BY 48 CMRECTANGLE
SHAPE



#### **P1**7

1000 PIECESOIMENSIONS:
70 BY 50 CMRECTANGLE
SHAPE



### 

#### 1000 PIECES- DIMENSIONS: 18.5 BY 28 INCHES- RECTANGLE SHAPE



#### 

750 PIECESDIMENSIONS:
24 BY 18
INCHESRECTANGLE
SHAPE



## 500 PIECES- DIMENSIONS: 18 BY 24 INCHES- RECTANGLE SHAPE



#### 

SOO PIECESDIMENSIONS:
27 BY 18
INCHESRECTANGLE
SHAPE



### PZZ

## 1000 PIECES- DIMENSIONS: 27 BY 20 INCHES- RECTANGLE SHAPE



750 PIECES- DIMENSIONS: 27 BY 20 INCHES- RECTANGLE SHAPE



#### P24

SOO PIECES-NIMENSIONS: 24.6 BY 19.5 INCHES-RECTANGLE SHAPE



P 2 5

500 PIECES- DIMENSIONS: 18 BY 24 INCHES- RECTANGLE SHAPE



#### P 2 6

SOO PIECESDIMENSIONS:
15.7 BY 15.7
INCHESSQUARE
SHAPE



PZ/

500 PIECES- DIMENSIONS: 24 BY 15.5 INCHES- RECTANGLE SHAPE



#### 

49 PIECES-DIMENSIONS: 8 8 9 8 8 9 1/8 INCHES-SQUARE S