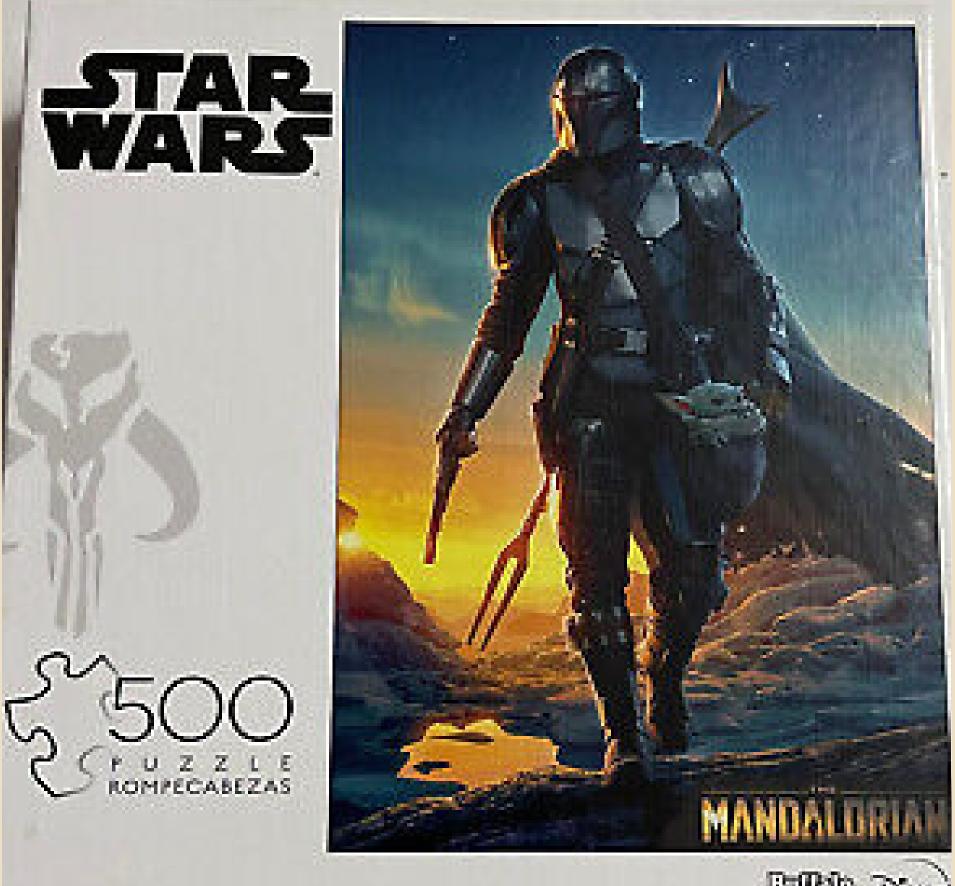

ONNE

- PLAYERS: 2-5 PLAYERS
- TIME: 35 MINUTES
- AGE RANGE: 7+
- TYPE: TILE-PLACEMENT

**GAME** 





**5** 

#### BETRAYAL AT HOUSE

ON THE HILL

• PLAYERS: 3-6

**PLAYERS** 

- TIME: 1 HOUR

- AGE RANGE: 12+

• TYPE: TILE GAME



### 

#### SPIRIT ISLAND

• PLASERS: 1-4
PLASERS

• TIME: 90-120 MINUTES

- AGE RANGE: 14+

• TYPE: COOPERATIVE

STRATEGY GAME



## 500 PIECES - DIMENSIONS: 20 INCHES DIAMETER - CIRCLE SHAPE



500 PIECES DIMENSIONS: 19 BY
14 INCHES RECTANGLE
SHAPE



**P**3

1000 PIECES - DIMENSIONS: 20 BY 27 INCHES - RECTANGLE SHAPE



# 1000 PIECES - DIMENSIONS: 70 BY 50 CM - RECTANGLE SHAPE



#### 1000 PIECES - QIMENSIONS: 30 BY 24 INCHES- RECTANGLE SHAPE



24 PIECES - DIMENSIONS: 2 BY 3 FEET-





**P**7

500 PIECES -DIMENSIONS: 15 BY 21.25 INCHES-RECTANGLE **SHAPE** 







#### 1000 PIECES - DIMENSIONS: 48.9 BY 67.6 CM- RECTANGLE SHAPE



# 7 1000 PIECES - DIMENSIONS: 24 BY 30 INCHES- RECTANGLE SHAPE



#### 

1000 PIECES-OIMENSIONS: 26 S/8 BY 19 1/4 INCHES-RECTANGLE SHAPE



#### P11

1000 PIECES-DIMENSIONS: 19.7 BY 26.8 INCHES-RECTANGLE SHAPE



#### Piz

1000 PIECES-

**DIMENSIONS:** 

27 BY 20

INCHES-

RECTANGLE

**SHAPE** 



#### **P**13

1000 PIECESDIMENSIONS:
24 BY 30
INCHESRECTANGLE

SHAPE



**P14** 

#### 1000 PIECES- DIMENSIONS: 24 By 30 INCHES- RECTANGLE SHAPE



1000 PIECES- DIMENSIONS: 20 BY 28 INCHES- RECTANGLE **SHAPE** 



### 

1000 PIECESOIMENSIONS:
68 BY 48 CMRECTANGLE
SHAPE



#### **P1**7

1000 PIECESOIMENSIONS:
70 BY 50 CMRECTANGLE
SHAPE



### 

#### 1000 PIECES- DIMENSIONS: 18.5 BY 28 INCHES- RECTANGLE SHAPE



#### 

750 PIE