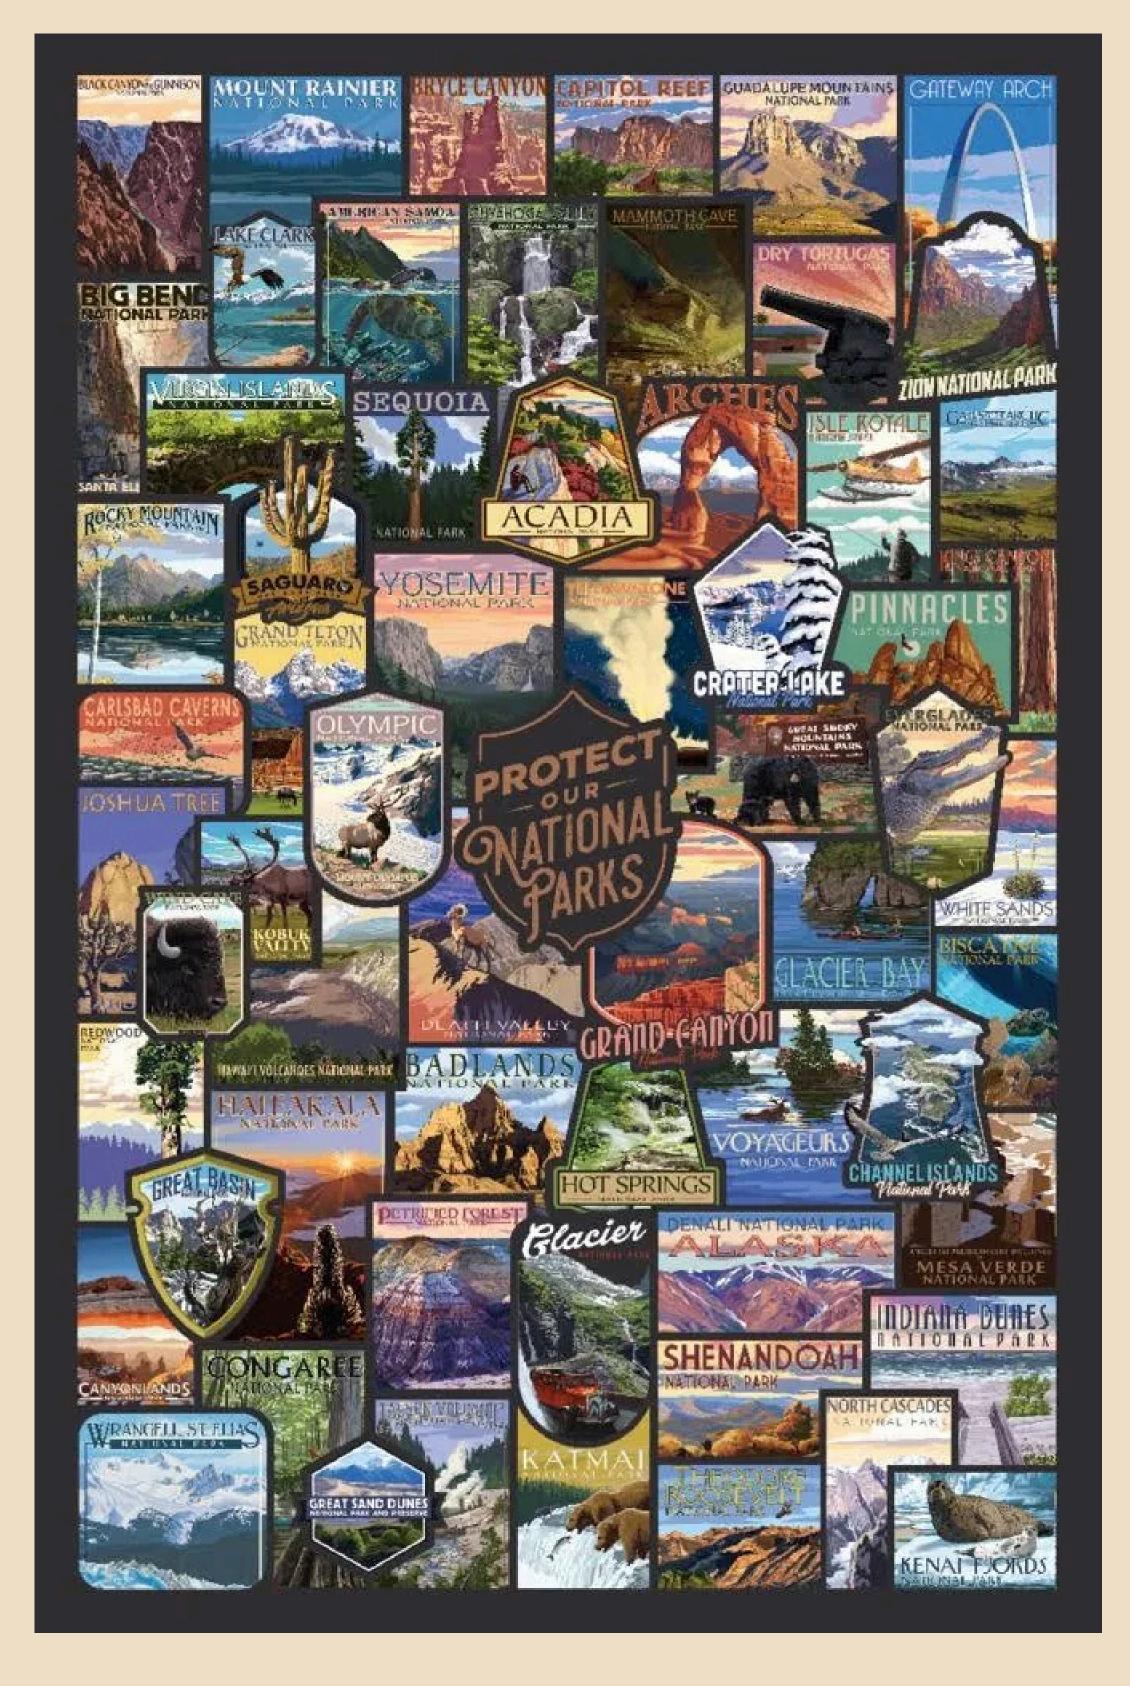

#### 1000 PIECES- DIMENSIONS: 24 By 30 INCHES- RECTANGLE SHAPE

1000 PIECES- DIMENSIONS: 20 BY 28 INCHES- RECTANGLE **SHAPE** 