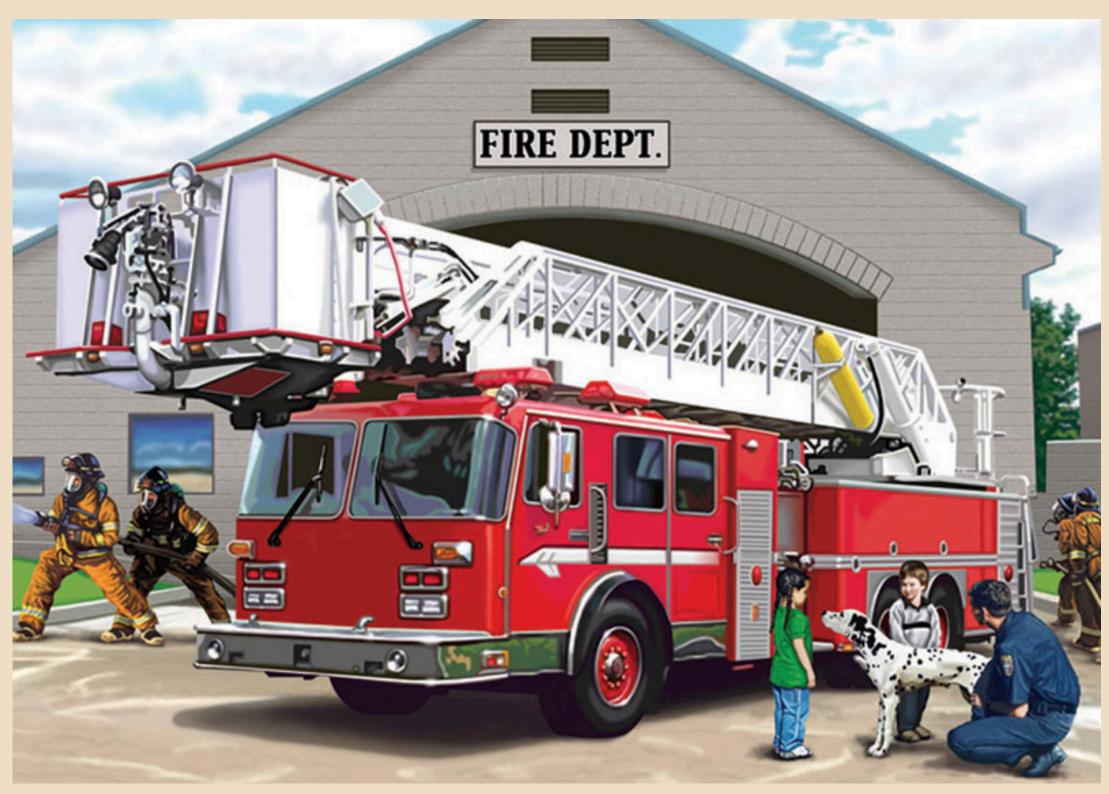

#### 1000 PIECES - QIMENSIONS: 30 BY 24 INCHES- RECTANGLE SHAPE

24 PIECES - DIMENSIONS: 2 BY 3 FEET-

**P**7

500 PIECES -DIMENSIONS: 15 BY 21.25 INCHES-RECTANGLE **SHAPE** 