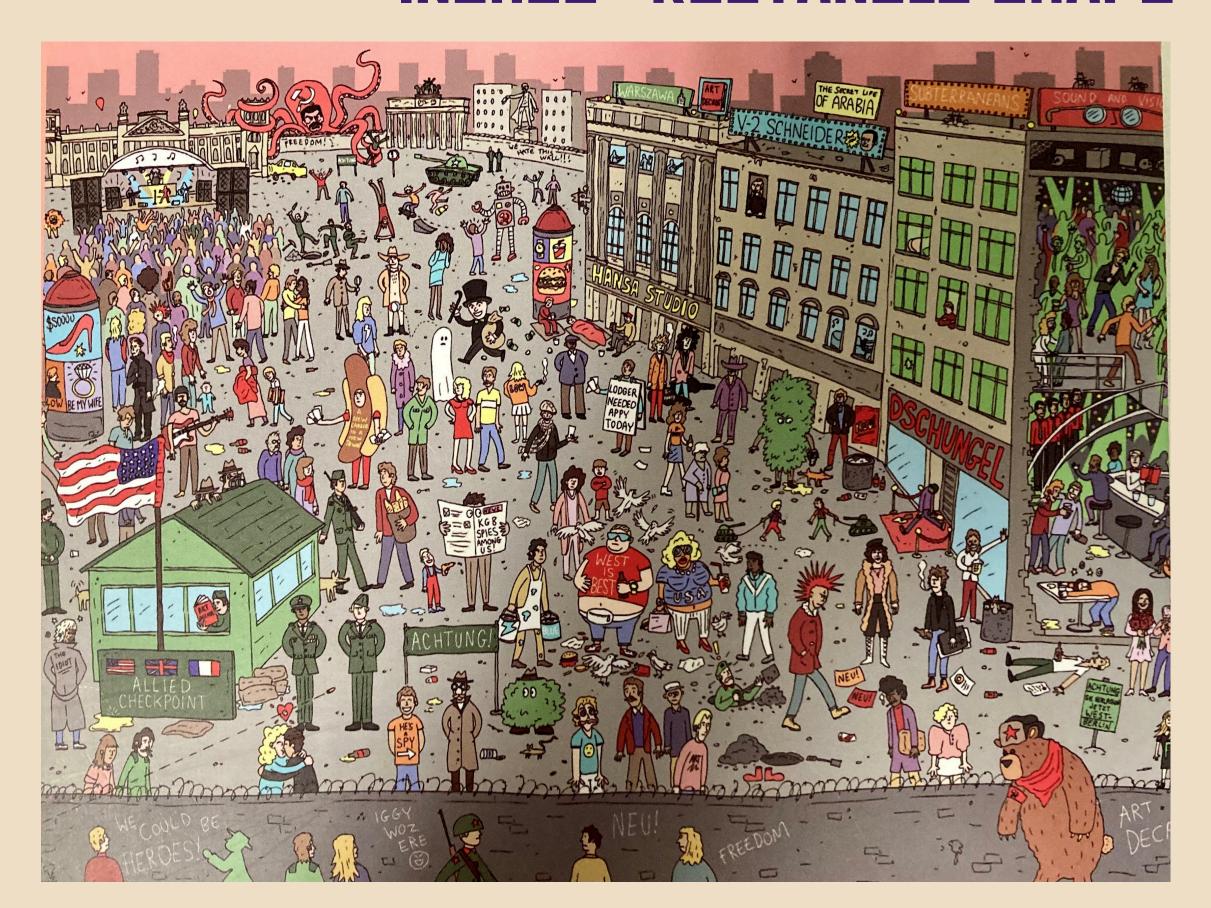

## 1000 PIECES- DIMENSIONS: 27 BY 20 INCHES- RECTANGLE SHAPE

750 PIECES- DIMENSIONS: 27 BY 20 INCHES- RECTANGLE SHAPE