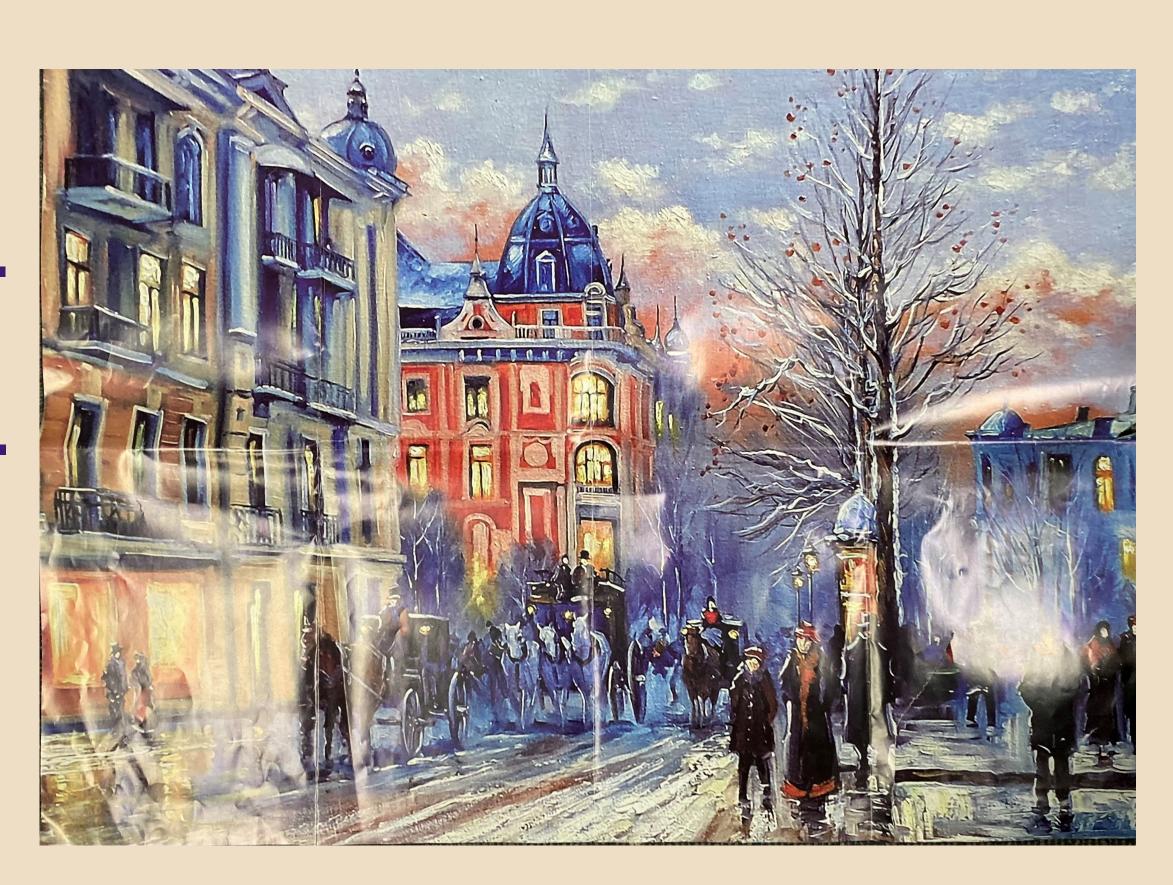

BY 3 FEET-





**P**7

500 PIECES -DIMENSIONS: 15 BY 21.25 INCHES-RECTANGLE **SHAPE** 







#### 1000 PIECES - DIMENSIONS: 48.9 BY 67.6 CM- RECTANGLE SHAPE



# 7 1000 PIECES - DIMENSIONS: 24 BY 30 INCHES- RECTANGLE SHAPE



#### 

1000 PIECES-OIMENSIONS: 26 S/8 BY 19 1/4 INCHES-RECTANGLE SHAPE



#### P11

1000 PIECES-DIMENSIONS: 19.7 BY 26.8 INCHES-RECTANGLE SHAPE



#### Piz

1000 PIECES-

**DIMENSIONS:** 

27 BY 20

INCHES-

RECTANGLE

**SHAPE** 



#### **P**13

1000 PIECESDIMENSIONS:
24 BY 30
INCHESRECTANGLE

SHAPE



**P14** 

#### 1000 PIECES- DIMENSIONS: 24 By 30 INCHES- RECTANGLE SHAPE



1000 PIECES- DIMENSIONS: 20 BY 28 INCHES- RECTANGLE **SHAPE** 



### 

1000 PIECESOIMENSIONS:
68 BY 48 CMRECTANGLE
SHAPE



#### **P1**7

1000 PIECESOIMENSIONS:
70 BY 50 CMRECTANGLE
SHAPE



### 

#### 1000 PIECES- DIMENSIONS: 18.5 BY 28 INCHES- RECTANGLE SHAPE



#### 

750 PIECESDIMENSIONS:
24 BY 18
INCHESRECTANGLE
SHAPE



## 500 PIECES- DIMENSIONS: 18 BY 24 INCHES- RECTANGLE SHAPE



#### 

SOO PIECESDIMENSIONS:
27 BY 18
INCHESRECTANGLE
SHAPE



### PZZ

## 1000 PIECES- DIMENSIONS: 27 BY 20 INCHES- RECTANGLE SHAPE



750 PIECES- DIMENSIONS: 27 BY 20 INCHES- RECTANGLE SHAPE



#### P24

SOO PIECES-NIMENSIONS: 24.6 BY 19.5 INCHES-RECTANGLE SHAPE



P 2 5

500 PIECES- DIMENSIONS: 18 BY 24 INCHES- RECTANGLE SHAPE



#### P 2 6

SOO PIECESDIMENSIONS:
15.7 BY 15.7
INCHESSQUARE
SHAPE



PZ/

500 PIECES- DIMENSIONS: 24 BY 15.5 INCHES- RECTANGLE SHAPE



#### 

49 PIECES-DIMENSIONS: 8 8 9 8 8 9 1/8 INCHES-SQUARE SHAPE



#### PZP

100 PIECES-DIMENSIONS: 11 BY 15 INCHES-RECTANGLE