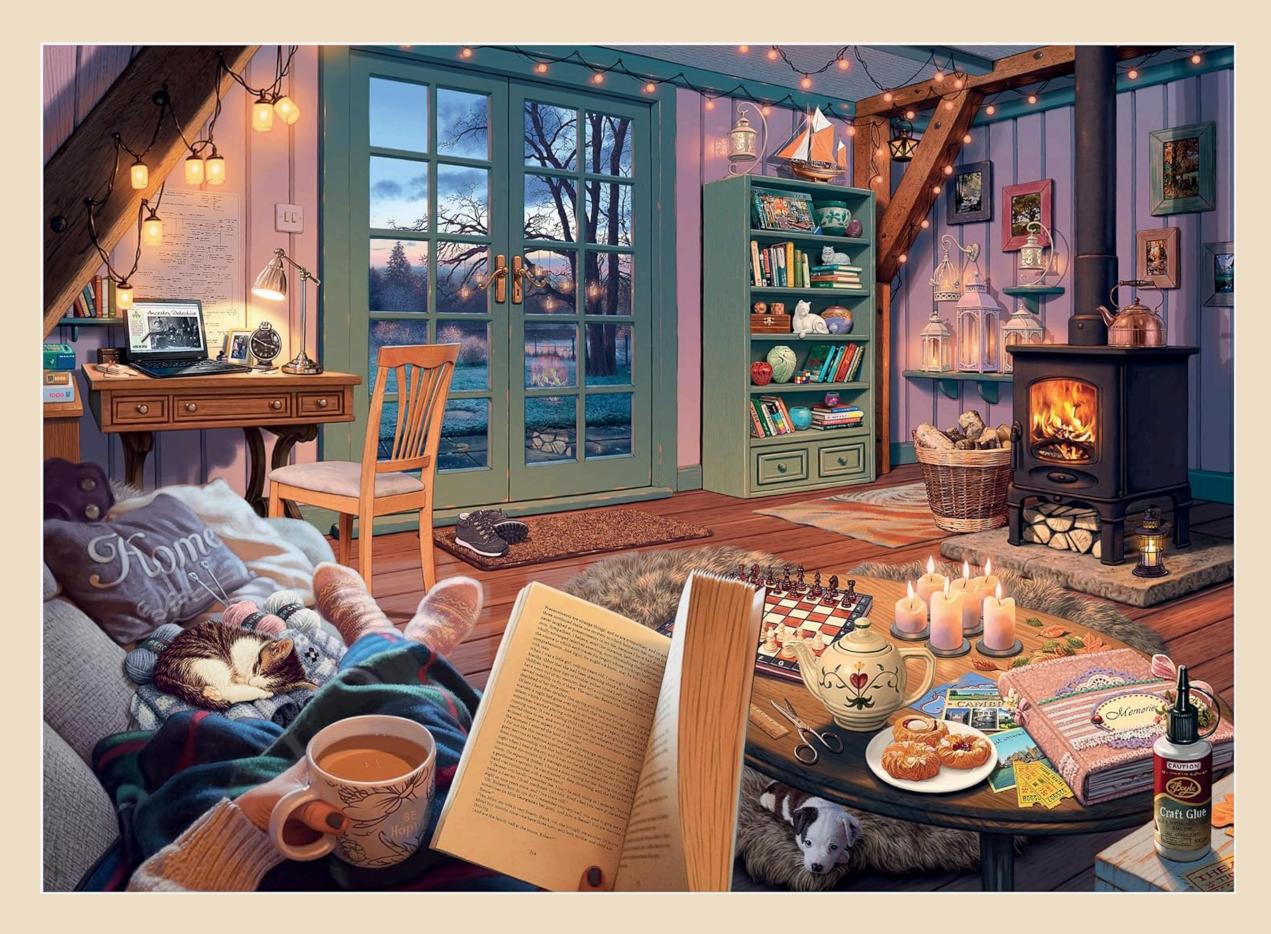

#### P 2 6

SOO PIECESDIMENSIONS:
15.7 BY 15.7
INCHESSQUARE
SHAPE

PZ/

500 PIECES- DIMENSIONS: 24 BY 15.5 INCHES- RECTANGLE SHAPE