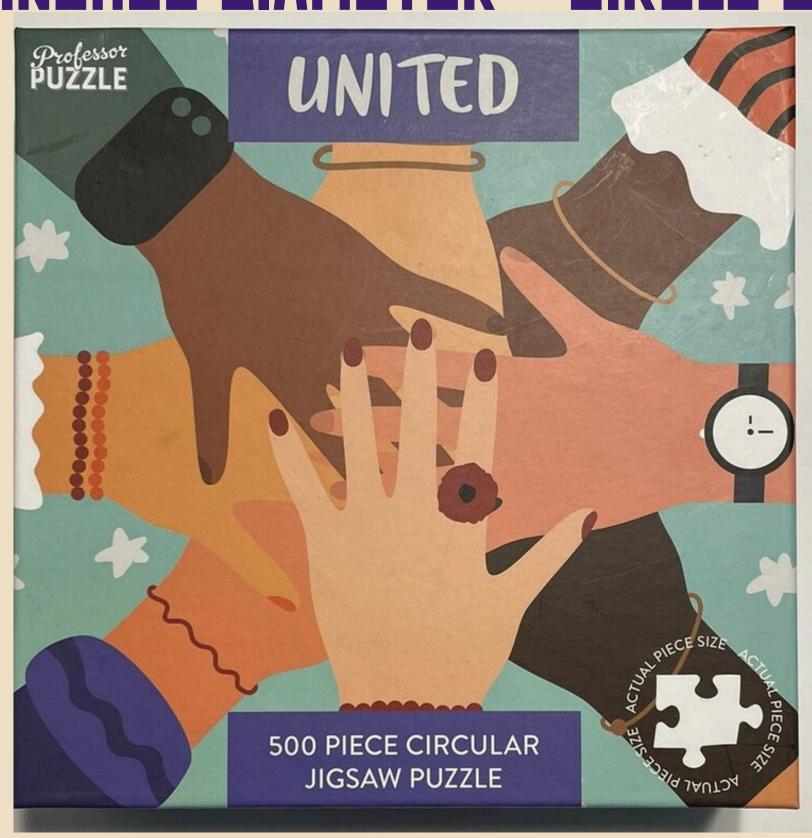

## 500 PIECES - DIMENSIONS: 20 INCHES DIAMETER - CIRCLE SHAPE

500 PIECES DIMENSIONS: 19 BY
14 INCHES RECTANGLE
SHAPE

**P**3

1000 PIECES - DIMENSIONS: 20 BY 27 INCHES - RECTANGLE SHAPE