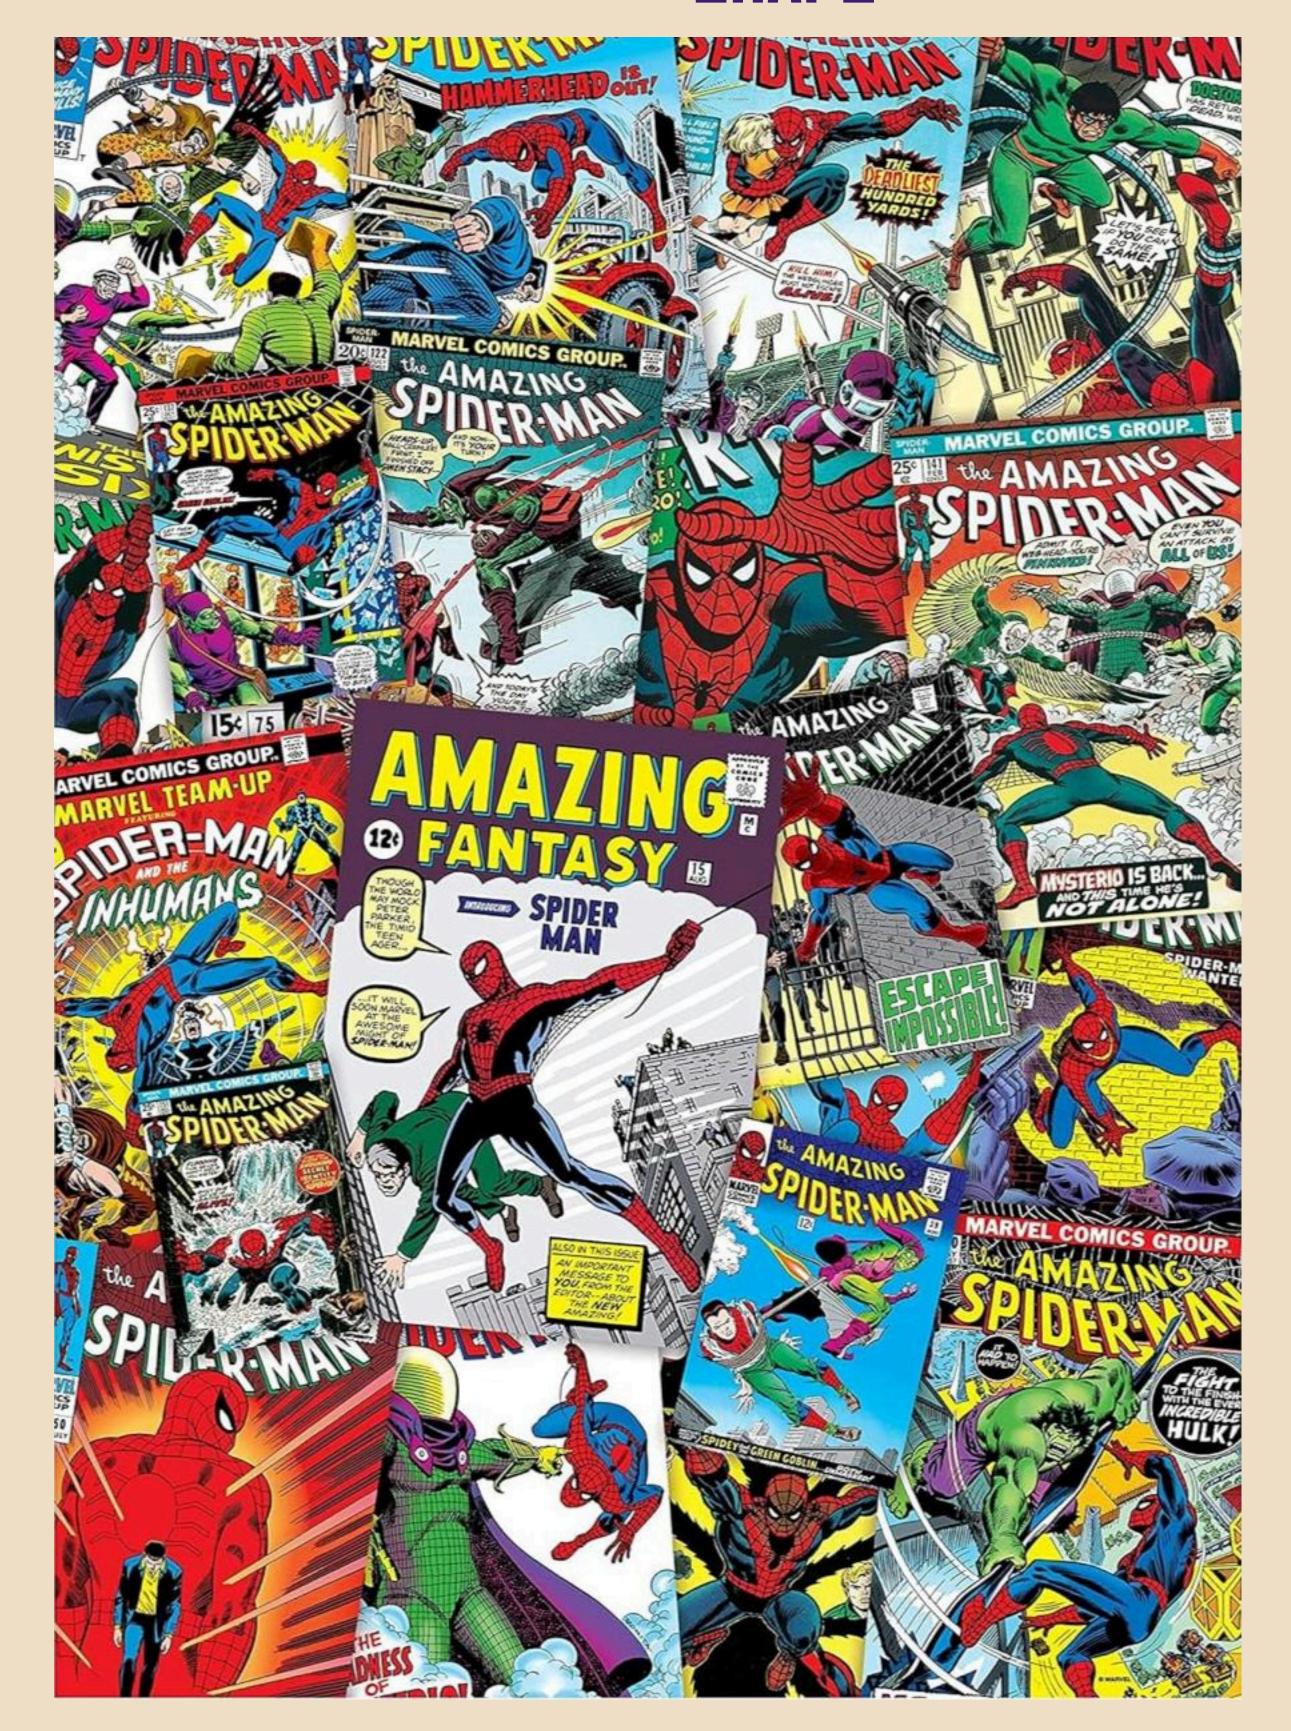

70 BY 50 CM - RECTANGLE SHAPE



#### 1000 PIECES - QIMENSIONS: 30 BY 24 INCHES- RECTANGLE SHAPE



24 PIECES - DIMENSIONS: 2 BY 3 FEET-





**P**7

500 PIECES -DIMENSIONS: 15 BY 21.25 INCHES-RECTANGLE **SHAPE** 







#### 1000 PIECES - DIMENSIONS: 48.9 BY 67.6 CM- RECTANGLE SHAPE



# 7 1000 PIECES - DIMENSIONS: 24 BY 30 INCHES- RECTANGLE SHAPE



#### 

1000 PIECES-OIMENSIONS: 26 S/8 BY 19 1/4 INCHES-RECTANGLE SHAPE



#### P11

1000 PIECES-DIMENSIONS: 19.7 BY 26.8 INCHES-RECTANGLE SHAPE



#### Piz

1000 PIECES-

**DIMENSIONS:** 

27 BY 20

INCHES-

RECTANGLE

**SHAPE** 



#### **P**13

1000 PIECESDIMENSIONS:
24 BY 30
INCHESRECTANGLE

SHAPE



**P14** 

#### 1000 PIECES- DIMENSIONS: 24 By 30 INCHES- RECTANGLE SHAPE



1000 PIECES- DIMENSIONS: 20 BY 28 INCHES- RECTANGLE **SHAPE** 



### 

1000 PIECESOIMENSIONS:
68 BY 48 CMRECTANGLE
SHAPE



#### **P1**7

1000 PIECESOIMENSIONS:
70 BY 50 CMRECTANGLE
SHAPE



### 

#### 1000 PIECES- DIMENSIONS: 18.5 BY 28 INCHES- RECTANGLE SHAPE



#### 

750 PIECESDIMENSIONS:
24 BY 18
INCHESRECTANGLE
SHAPE



## 500 PIECES- DIMENSIONS: 18 BY 24 INCHES- RECTANGLE SHAPE



#### 

SOO PIECESDIMENSIONS:
27 BY 18
INCHESRECTANGLE
SHAPE



### PZZ

## 1000 PIECES- DIMENSIONS: 27 BY 20 INCHES- RECTANGLE SHAPE



750 PIECES- DIMENSIONS: 27 BY 20 INCHES- RECTANGLE SHAPE



#### P24

SOO PIECES-NIMENSIONS: 24.6 BY 19.5 INCHES-RECTANGLE SHAPE



P 2 5

500 PIECES- DIMENSIONS: 18 BY 24 INCHES- RECTANGLE SHAPE



#### P 2 6

SOO PIECESDIMENSIONS:
15.7 BY 15.7
INCHESSQUARE
SHAPE



PZ/

500 PIECES- DIMENSIONS: 24 BY 15.5 INCHES- RECTANGLE SHAPE



#