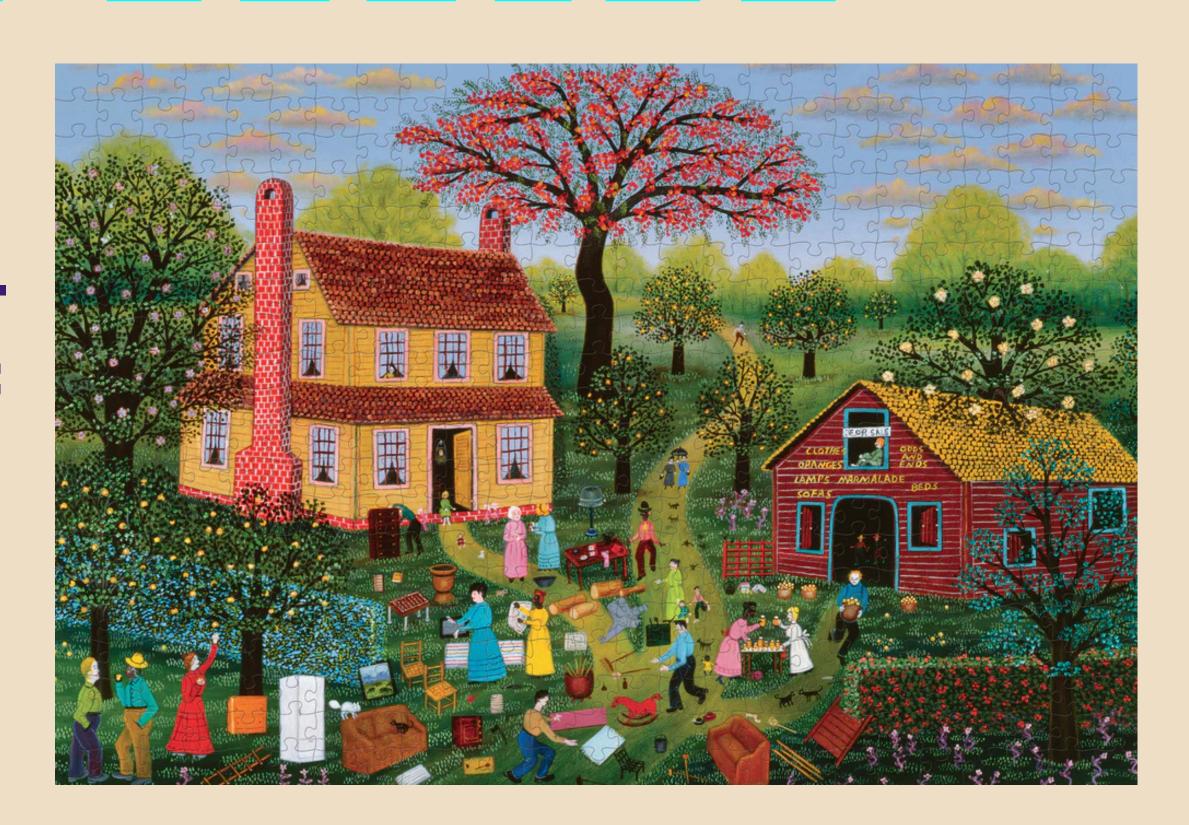

#### P24

SOO PIECES-NIMENSIONS: 24.6 BY 19.5 INCHES-RECTANGLE SHAPE

P 2 5

500 PIECES- DIMENSIONS: 18 BY 24 INCHES- RECTANGLE SHAPE