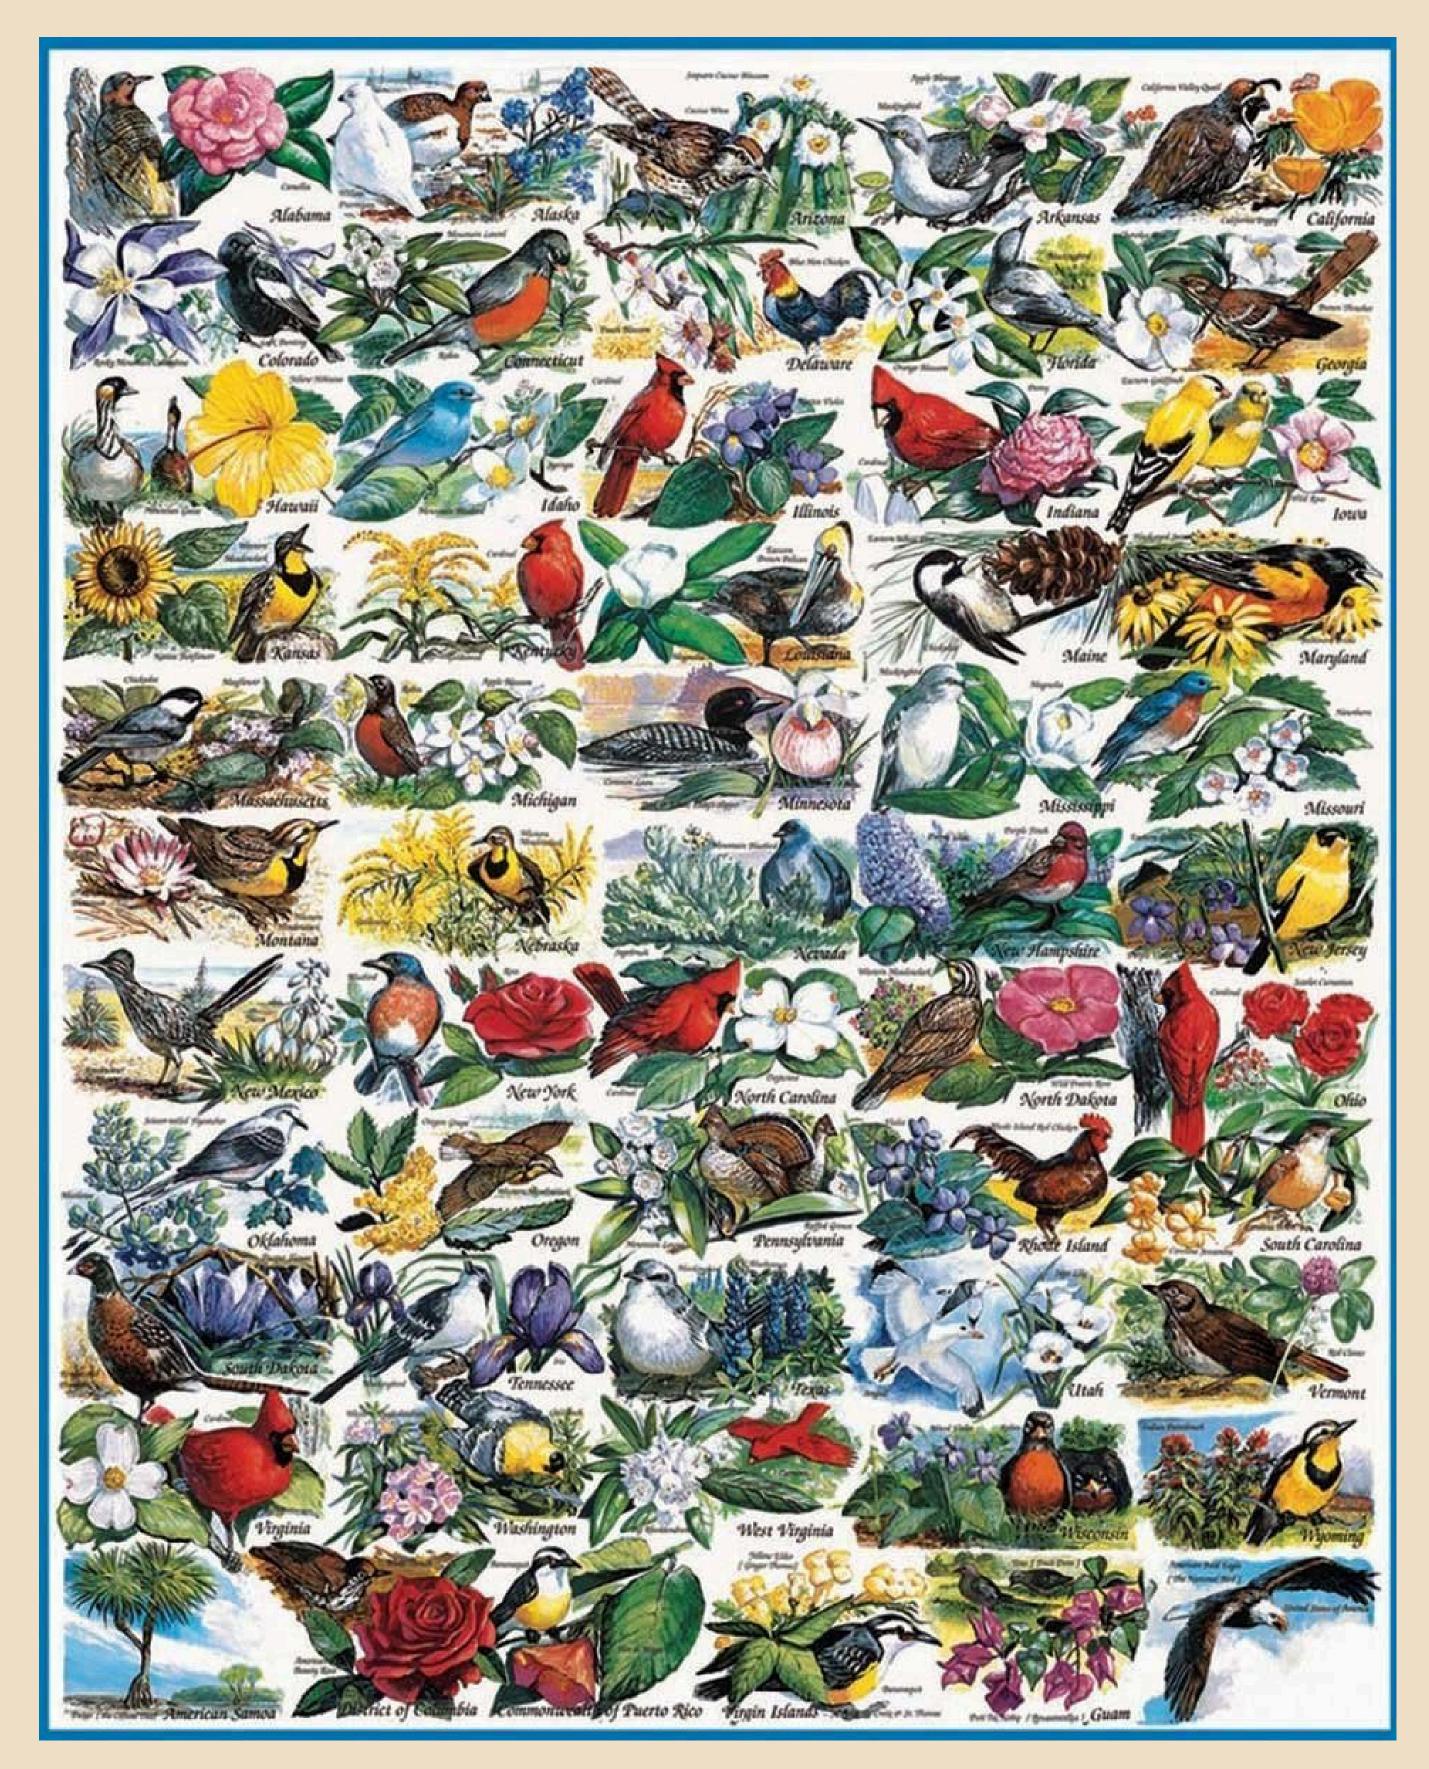

## 500 PIECES - DIMENSIONS: 20 INCHES DIAMETER - CIRCLE SHAPE

500 PIECES DIMENSIONS: 19 BY
14 INCHES RECTANGLE
SHAPE

**P**3

1000 PIECES - DIMENSIONS: 20 BY 27 INCHES - RECTANGLE SHAPE