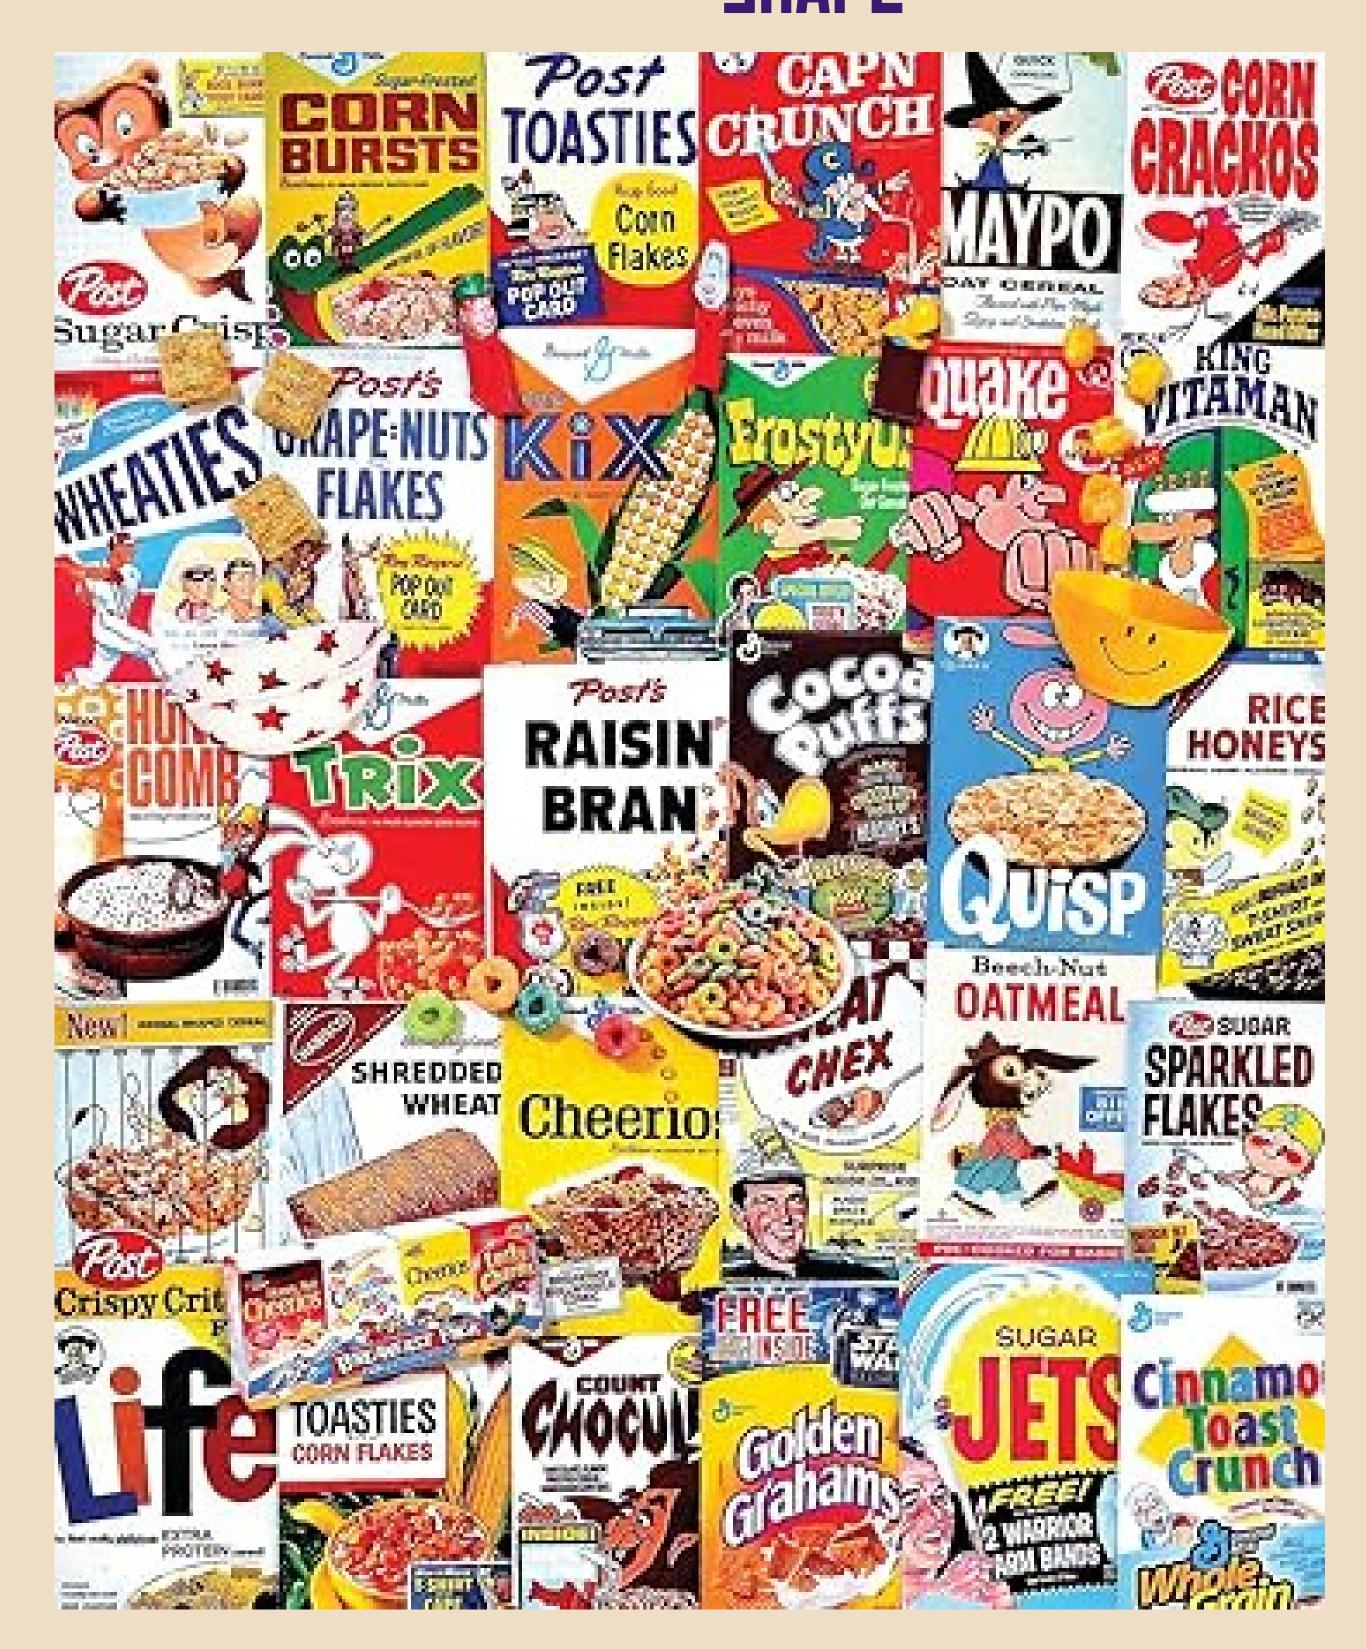

#### 1000 PIECES - QIMENSIONS: 30 BY 24 INCHES- RECTANGLE SHAPE

24 PIECES - DIMENSIONS: 2 BY 3 FEET-

**P**7

500 PIECES -DIMENSIONS: 15 BY 21.25 INCHES-RECTANGLE **SHAPE** 